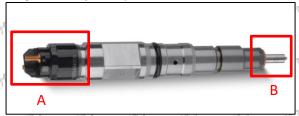

#### 2.1.0445120019 Injector's Part Number Location

1) E.g.: The injector part number see as follows

| 9.<br>1. 100 | No.         | Name                      |
|--------------|-------------|---------------------------|
| 2000         | \$10° \$10° | brand, logo, part number, |
|              | A           | series number             |
| ``<br>a3i    | BOATT       | nozzle part number        |