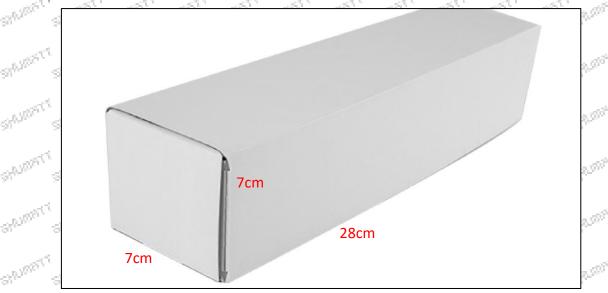

#### 1.5.0445120019 Injector's Specifications and Dimensions

Injector Size: 21.5cm\*4 cm \*4 cm = 344cm3 (L\*W\*H=V)

Injector Net Weight: 0.55kg

Gross Weight: 0.6kg

Injector Quality: China Made Brand New Package Size: 28cm\*7 cm \*7 cm = 1372 cm<sup>3</sup> Injector Type: Diesel Common Rail Injector

#### (2) Injector Box Size

| d | No. | Name         | Injector Package Size (cm) |
|---|-----|--------------|----------------------------|
|   | 1   | Injector Box | 28*7*7                     |