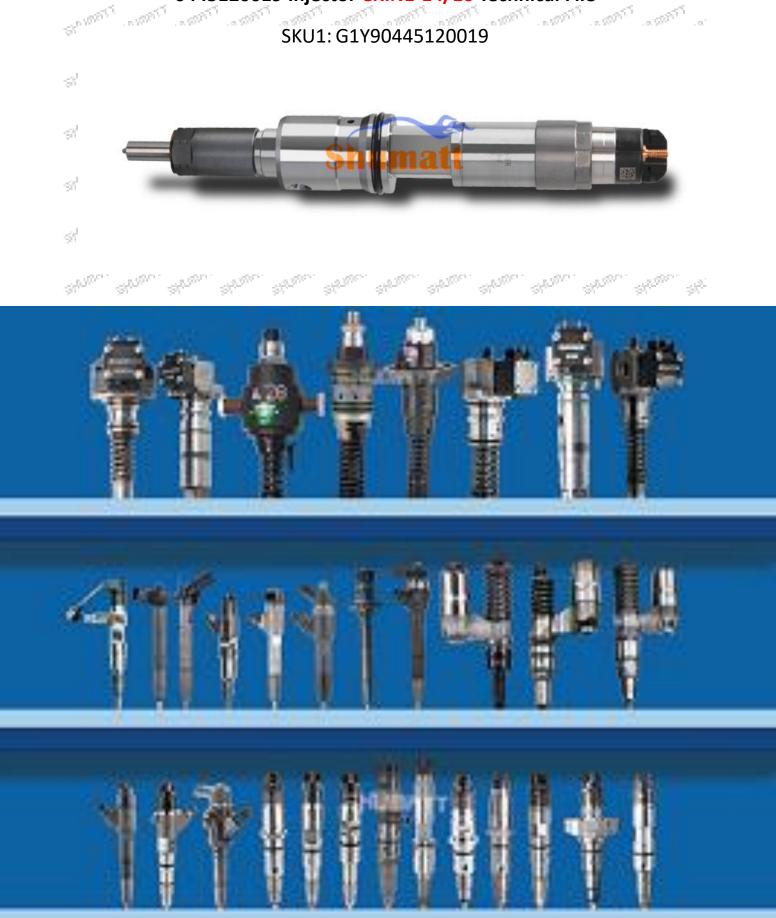

### 0445120019 Injector CRIN1-14/16 Technical File

#### 1.1. 0445120019 Injector's Basic Information

| . 100 | Title | (C)   | China ma | de new h | nigh quali | ty diesel injector 0445120 | 019 fuel | injector ( | CRIN1-14 | /16  |
|-------|-------|-------|----------|----------|------------|----------------------------|----------|------------|----------|------|
| SHAN  | SKU 1 | -0.00 | 69       | 40/200   | -25,000    | G1Y90445120019             | 23,000   | 877        | 000      | -97% |
|       | SKU 2 |       |          | _        | _          | Y90000B2B120019            |          |            | _        |      |